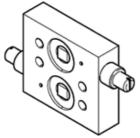

## Flow control plate VABF-S7-F1B1P2-F Part number: 563395

## **Data sheet**

| Feature                                 | Value                                                    |
|-----------------------------------------|----------------------------------------------------------|
| Assembly position                       | Any                                                      |
| Pilot air supply                        | external                                                 |
|                                         | Internal                                                 |
| Operating pressure MPa                  | 0 1.2 MPa                                                |
| Working pressure                        | 0 12 bar                                                 |
| Operating medium                        | Compressed air in accordance with ISO8573-1:2010 [7:-:-] |
| Corrosion resistance classification CRC | 4 - Very high corrosion stress                           |
| PWIS conformity                         | VDMA24364 zone III                                       |
| Protection class                        | IP65                                                     |
| Mounting type                           | with through hole                                        |
| Pilot air port 12                       | G1/4                                                     |
| Pneumatic connection, port 1            | G1/4                                                     |
| Pneumatic connection, port 2            | Flange 1/4                                               |
|                                         | NAMUR port pattern                                       |
| Pneumatic connection, port 3            | G1/4                                                     |
| Materials note                          | Conforms to RoHS                                         |
| Material of connecting plate            | Aluminium (Ematal coated)                                |
| Material seals                          | NBR                                                      |