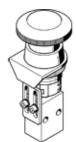

## **Mushroom actuator** PR-3-M5-RD Part number: 561615

This type is suitable for vacuum.

## Data sheet

| Feature                                 | Value                                                            |
|-----------------------------------------|------------------------------------------------------------------|
| Valve function                          | 3/2 closed, monostable                                           |
| Type of actuation                       | manual                                                           |
| Width                                   | 22.5 mm                                                          |
| Standard nominal flow rate              | 80 l/min                                                         |
| Working pressure                        | -0.95 8 bar                                                      |
| Design structure                        | Piston seat                                                      |
| Type of reset                           | mechanical spring                                                |
| Nominal size                            | 2 mm                                                             |
| Assembly position                       | Any                                                              |
| Type of piloting                        | direct                                                           |
| Operating medium                        | Compressed air in accordance with ISO8573-1:2010 [7:]            |
| Note on operating and pilot medium      | Lubricated operation possible (subsequently required for further |
|                                         | operation)                                                       |
| Corrosion resistance classification CRC | 1 - Low corrosion stress                                         |
| Medium temperature                      | -10 60 °C                                                        |
| Ambient temperature                     | -10 60 °C                                                        |
| Actuating force                         | 25 N                                                             |
| Product weight                          | 426 g                                                            |
| Mounting type                           | with through hole                                                |
| Pneumatic connection, port 1            | M5                                                               |
| Pneumatic connection, port 2            | M5                                                               |
| Material seals                          | NBR                                                              |
| Material housing                        | Wrought Aluminum alloy                                           |
|                                         | Anodized                                                         |