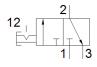

## Data sheet

| Feature                                 | Value                                                            |
|-----------------------------------------|------------------------------------------------------------------|
| Valve function                          | 3/2 closed, monostable                                           |
| Type of actuation                       | manual                                                           |
| Width                                   | 22.5 mm                                                          |
| Standard nominal flow rate              | 80 l/min                                                         |
| Working pressure                        | -0.95 8 bar                                                      |
| Design structure                        | Piston seat                                                      |
| Type of reset                           | mechanical spring                                                |
| Nominal size                            | 2 mm                                                             |
| Assembly position                       | Any                                                              |
| Type of piloting                        | direct                                                           |
| Operating medium                        | Compressed air in accordance with ISO8573-1:2010 [7:]            |
| Note on operating and pilot medium      | Lubricated operation possible (subsequently required for further |
|                                         | operation)                                                       |
| Corrosion resistance classification CRC | 1 - Low corrosion stress                                         |
| Medium temperature                      | -10 60 °C                                                        |
| Ambient temperature                     | -10 60 °C                                                        |
| Actuating force                         | 25 N                                                             |
| Product weight                          | 426 g                                                            |
| Mounting type                           | with through hole                                                |
| Pneumatic connection, port 1            | M5                                                               |
| Pneumatic connection, port 2            | M5                                                               |
| Material seals                          | NBR                                                              |
| Material housing                        | Wrought Aluminum alloy                                           |
|                                         | Anodized                                                         |