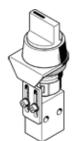

## Selector switch **N-3-M5** Part number: 561603

This type is suitable for vacuum.