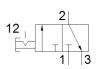

## Data sheet

| Feature                                 | Value                                                                       |
|-----------------------------------------|-----------------------------------------------------------------------------|
| Valve function                          | 3/2 closed, monostable                                                      |
| Type of actuation                       | manual                                                                      |
| Width                                   | 22.5 mm                                                                     |
| Standard nominal flow rate              | 80 l/min                                                                    |
| Working pressure                        | -0.95 8 bar                                                                 |
| Design structure                        | Piston seat                                                                 |
| Type of reset                           | mechanical spring                                                           |
| Nominal size                            | 2 mm                                                                        |
| Assembly position                       | Any                                                                         |
| Type of piloting                        | direct                                                                      |
| Operating medium                        | Compressed air in accordance with ISO8573-1:2010 [7:-:-]                    |
| Note on operating and pilot medium      | Lubricated operation possible (subsequently required for further operation) |
| Corrosion resistance classification CRC | 1 - Low corrosion stress                                                    |
| Medium temperature                      | -10 60 °C                                                                   |
| Ambient temperature                     | -10 60 °C                                                                   |
| Actuating force                         | 40 N                                                                        |
| Product weight                          | 421 g                                                                       |
| Mounting type                           | with through hole                                                           |
| Pneumatic connection, port 1            | M5                                                                          |
| Pneumatic connection, port 2            | M5                                                                          |
| Material seals                          | NBR                                                                         |
| Material housing                        | Wrought Aluminum alloy                                                      |
|                                         | Anodized                                                                    |