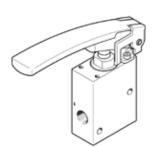

## Finger lever valve VHEM-LT-M32C-M-G14 Part number: 561326 Product to be discontinued

This type is suitable for vacuum.

Type to be discontinued. Available until 2019. See Support Portal for alternative products.