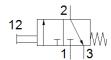

## **Data sheet**

| Feature                                 | Value                                                            |
|-----------------------------------------|------------------------------------------------------------------|
| Valve function                          | 3/2 closed, monostable                                           |
| Type of actuation                       | manual                                                           |
| Width                                   | 25 mm                                                            |
| Standard nominal flow rate              | 1,000 l/min                                                      |
| Working pressure                        | -0.95 8 bar                                                      |
| Design structure                        | Poppet seat                                                      |
| Type of reset                           | mechanical spring                                                |
| Nominal size                            | 6 mm                                                             |
| Instructions for use                    | Actuate only manually                                            |
| Type of piloting                        | direct                                                           |
| Operating medium                        | Compressed air in accordance with ISO8573-1:2010 [7:-:-]         |
| Note on operating and pilot medium      | Lubricated operation possible (subsequently required for further |
|                                         | operation)                                                       |
| Corrosion resistance classification CRC | 2 - Moderate corrosion stress                                    |
| Medium temperature                      | -10 60 °C                                                        |
| Ambient temperature                     | -10 60 °C                                                        |
| Actuating force                         | 31 N                                                             |
| Product weight                          | 216 g                                                            |
| Mounting type                           | with through hole                                                |
| Pneumatic connection, port 1            | G1/4                                                             |
| Pneumatic connection, port 2            | G1/4                                                             |
| Pneumatic connection, port 3            | G1/4                                                             |
| Materials note                          | Conforms to RoHS                                                 |
| Material seals                          | NBR                                                              |
| Material housing                        | Wrought Aluminum alloy                                           |
|                                         | Anodized                                                         |