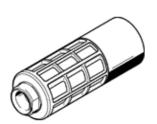

## Silencer UOS-1

Part number: 552252

For use in connection with MS6-SV pressure build-up exhaust valve (safety valve)