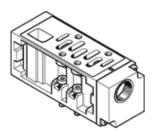

## Vertical pressure supply plate VABF-S1-1-P1A3-G38 Part number: 549100

**FESTO** 

For valve manifold VTSA, standard port pattern to 5599-1, 5599-2, for mounting between manifold sub-base and valve.