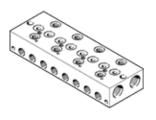

Mounting plate BM-1/4 Part number: 546070 Product to be discontinued

Type to be discontinued. Available until 2018. See Support Portal for alternative products.

## **Data sheet**

| Feature                                 | Value                         |
|-----------------------------------------|-------------------------------|
| Max. number of valve positions          | 4                             |
| Corrosion resistance classification CRC | 2 - Moderate corrosion stress |
| Product weight                          | 2,060 g                       |
| Mounting type                           | with through hole             |
| Pneumatic connection, port 1            | G1/2                          |
| Pneumatic connection, port 3            | G1/4                          |
| Pneumatic connection, port 5            | G1/4                          |
| Materials information for subbase       | Aluminum                      |
|                                         | Anodized                      |