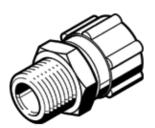

## Quick connector CK-1/2-PK-9 Part number: 546069

Male thread with sealing ring, metal version.

## **Data sheet**

| Feature                                 | Value                                                                       |
|-----------------------------------------|-----------------------------------------------------------------------------|
| Nominal size                            | 9 mm                                                                        |
| Type of seal on screw-in stud           | Sealing ring                                                                |
| Assembly position                       | Any                                                                         |
| Note on operating and pilot medium      | Lubricated operation possible (subsequently required for further operation) |
| Corrosion resistance classification CRC | 2 - Moderate corrosion stress                                               |
| PWIS conformity                         | VDMA24364-B1/B2-L                                                           |
| Pneumatic connection, port 1            | Male thread G1/2                                                            |
| Pneumatic connection, port 2            | for barbed connector internal diameter 9 mm with nut                        |
| Material housing                        | Aluminum                                                                    |
|                                         | Anodized                                                                    |