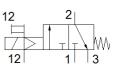

## **Data sheet**

| Feature                                 | Value                                                                       |
|-----------------------------------------|-----------------------------------------------------------------------------|
| Valve function                          | 3/2 closed, monostable                                                      |
| Type of actuation                       | electrical                                                                  |
| Width                                   | 39 mm                                                                       |
| Standard nominal flow rate              | 5,340 l/min                                                                 |
| Working pressure                        | 0 10 bar                                                                    |
| Design structure                        | Poppet seat                                                                 |
| Type of reset                           | mechanical spring                                                           |
| Protection class                        | IP65                                                                        |
| Nominal size                            | 17 mm                                                                       |
| Assembly position                       | Any                                                                         |
| Manual override                         | detenting                                                                   |
| Type of piloting                        | Piloted                                                                     |
| Pilot pressure                          | 2.8 8 bar                                                                   |
| Switching time off                      | 30 ms                                                                       |
| Switching time on                       | 60 ms                                                                       |
| Operating medium                        | Compressed air in accordance with ISO8573-1:2010 [7:4:4]                    |
| Note on operating and pilot medium      | Lubricated operation possible (subsequently required for further operation) |
| Corrosion resistance classification CRC | 2 - Moderate corrosion stress                                               |
| Medium temperature                      | -10 60 °C                                                                   |
| Ambient temperature                     | -5 40 °C                                                                    |
| Product weight                          | 920 g                                                                       |
| Electrical connection                   | Via F coil, must be ordered separately                                      |
| Mounting type                           | Optional                                                                    |
|                                         | On PR manifold                                                              |
|                                         | with through hole                                                           |
| Pilot air port 12                       | G1/4                                                                        |
| Pneumatic connection, port 1            | G3/4                                                                        |
| Pneumatic connection, port 2            | G3/4                                                                        |
| Pneumatic connection, port 3            | G3/4                                                                        |
| Materials information for seals         | NBR                                                                         |
| Materials information, housing          | Aluminum                                                                    |
|                                         | Anodized                                                                    |