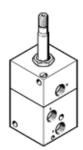

## Solenoid valve MFHB-3-1/4-B Part number: 546058 Product to be discontinued

Type to be discontinued. Available until 2018. See Support Portal for alternative products.