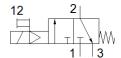

## **Data sheet**

| Feature                                 | Value                         |
|-----------------------------------------|-------------------------------|
| Valve function                          | 3/2 closed, monostable        |
| Type of actuation                       | electrical                    |
| Standard nominal flow rate              | 600 l/min                     |
| Working pressure                        | 2 8 bar                       |
| Design structure                        | Poppet seat                   |
| Type of reset                           | mechanical spring             |
| Protection class                        | IP65                          |
| Nominal size                            | 7 mm                          |
| Assembly position                       | Any                           |
| Manual override                         | detenting                     |
| Switching time off                      | 23 ms                         |
| Switching time on                       | 12 ms                         |
| Corrosion resistance classification CRC | 2 - Moderate corrosion stress |
| Medium temperature                      | -10 60 °C                     |
| Ambient temperature                     | -5 40 °C                      |
| Product weight                          | 555 g                         |
| Pilot exhaust port 84                   | M5                            |
| Pneumatic connection, port 1            | G1/4                          |
| Pneumatic connection, port 2            | G1/4                          |
| Pneumatic connection, port 3            | G1/4                          |
| Materials information for seals         | NBR                           |
| Materials information, housing          | Aluminum                      |
|                                         | Anodized                      |