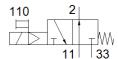

## **Data sheet**

| Feature                                 | Value                         |
|-----------------------------------------|-------------------------------|
| Valve function                          | 3/2 open, monostable          |
| Type of actuation                       | electrical                    |
| Standard nominal flow rate              | 600 l/min                     |
| Working pressure                        | 2 8 bar                       |
| Design structure                        | Poppet seat                   |
| Type of reset                           | mechanical spring             |
| Protection class                        | IP65                          |
| Nominal size                            | 7 mm                          |
| Assembly position                       | Any                           |
| Manual override                         | detenting                     |
| Switching time off                      | 21 ms                         |
| Switching time on                       | 18 ms                         |
| Corrosion resistance classification CRC | 2 - Moderate corrosion stress |
| Medium temperature                      | -10 60 °C                     |
| Ambient temperature                     | -5 40 °C                      |
| Product weight                          | 565 g                         |
| Pilot exhaust port 84                   | M5                            |
| Pneumatic connection, port 1            | G1/4                          |
| Pneumatic connection, port 2            | G1/4                          |
| Pneumatic connection, port 3            | G1/4                          |
| Materials information for seals         | NBR                           |
| Materials information, housing          | Aluminum                      |
|                                         | Anodized                      |