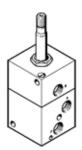

## Solenoid valve

MOFHB-3-1/4
Part number: 546053
Product to be discontinued

Type to be discontinued. Available until 2018. See Support Portal for alternative products.