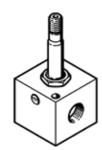

## Solenoid valve

MOFHB-3-1/8
Part number: 546050
Product to be discontinued

Type to be discontinued. Available until 2018. See Support Portal for alternative products.