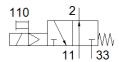

## **Data sheet**

| Feature                                 | Value                         |
|-----------------------------------------|-------------------------------|
| Valve function                          | 3/2 open, monostable          |
| Type of actuation                       | electrical                    |
| Standard nominal flow rate              | 90 l/min                      |
| Working pressure                        | 0 8 bar                       |
| Design structure                        | Poppet seat                   |
| Type of reset                           | mechanical spring             |
| Protection class                        | IP65                          |
| Nominal size                            | 1.3 mm                        |
| Assembly position                       | Any                           |
| Manual override                         | detenting                     |
| Switching time off                      | 14 ms                         |
| Switching time on                       | 10 ms                         |
| Corrosion resistance classification CRC | 2 - Moderate corrosion stress |
| Medium temperature                      | -10 60 °C                     |
| Ambient temperature                     | -5 40 °C                      |
| Product weight                          | 60 g                          |
| Pilot exhaust port 84                   | M5                            |
| Pneumatic connection, port 1            | G1/8                          |
| Pneumatic connection, port 2            | G1/8                          |
| Pneumatic connection, port 3            | G1/8                          |
| Materials information for seals         | NBR                           |
| Materials information, housing          | Aluminum                      |
|                                         | Anodized                      |