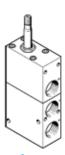

## Solenoid valve

MOFHB-3-3/4
Part number: 546045
Product to be discontinued

Type to be discontinued. Available until 2018. See Support Portal for alternative products.