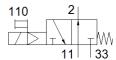

## **Data sheet**

| Feature                                 | Value                         |
|-----------------------------------------|-------------------------------|
| Valve function                          | 3/2 open, monostable          |
| Type of actuation                       | electrical                    |
| Standard nominal flow rate              | 5,170 l/min                   |
| Working pressure                        | 1 8 bar                       |
| Design structure                        | Poppet seat                   |
| Type of reset                           | mechanical spring             |
| Protection class                        | IP65                          |
| Nominal size                            | 17 mm                         |
| Assembly position                       | Any                           |
| Manual override                         | detenting                     |
| Switching time off                      | 100 ms                        |
| Switching time on                       | 70 ms                         |
| Corrosion resistance classification CRC | 2 - Moderate corrosion stress |
| Medium temperature                      | -10 60 °C                     |
| Ambient temperature                     | -5 40 °C                      |
| Product weight                          | 830 g                         |
| Pilot exhaust port 84                   | M5                            |
| Pneumatic connection, port 1            | G3/4                          |
| Pneumatic connection, port 2            | G3/4                          |
| Pneumatic connection, port 3            | G3/4                          |
| Materials information for seals         | NBR                           |
| Materials information, housing          | Aluminum                      |
|                                         | Anodized                      |