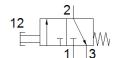

## **Data sheet**

| Feature                                 | Value                                                            |
|-----------------------------------------|------------------------------------------------------------------|
| Valve function                          | 3/2 closed, monostable                                           |
| Standard nominal flow rate              | 80 l/min                                                         |
| Working pressure                        | -0.95 8 bar                                                      |
| Design structure                        | Piston seat                                                      |
| Type of reset                           | mechanical spring                                                |
| Nominal size                            | 2 mm                                                             |
| Type of piloting                        | direct                                                           |
| Operating medium                        | Compressed air in accordance with ISO8573-1:2010 [7:-:-]         |
| Note on operating and pilot medium      | Lubricated operation possible (subsequently required for further |
|                                         | operation)                                                       |
| Corrosion resistance classification CRC | 1 - Low corrosion stress                                         |
| Medium temperature                      | -10 60 °C                                                        |
| Ambient temperature                     | -10 60 °C                                                        |
| Actuating force                         | 14 N                                                             |
| Product weight                          | 28 g                                                             |
| Mounting type                           | with through hole                                                |
| Pneumatic connection, port 1            | M5                                                               |
| Pneumatic connection, port 2            | M5                                                               |
| Material seals                          | NBR                                                              |
| Material housing                        | Aluminum                                                         |
|                                         | Anodized                                                         |