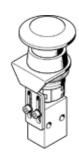

## Mushroom actuator P-3-M5-GR Part number: 546040

**FESTO** 

This type is suitable for vacuum.