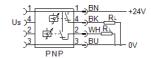

## **Data sheet**

| Feature                                        | Value                                |
|------------------------------------------------|--------------------------------------|
| Authorization                                  | RCM Mark                             |
|                                                | c UL us - Listed (OL)                |
| UL ambient temperature                         | -20 60 °C                            |
| CE symbol (see declaration of conformity)      | according to EU-EMV guideline        |
|                                                | in accordance with EU RoHS directive |
| UKCA marking (see declaration of conformity)   | To UK instructions for EMC           |
|                                                | To UK RoHS instructions              |
| Materials note                                 | Conforms to RoHS                     |
| Signal range                                   | 0 - 10 V +/-0,3 V                    |
| Ambient temperature                            | -20 70 °C                            |
| Switch output                                  | 2xPNP                                |
| Switching function                             | Freely programmable                  |
| Switching element function                     | Switchable                           |
| Short circuit strength                         | Pulsing                              |
| Overload withstand capability                  | Available                            |
| Operating voltage range DC                     | 10 30 V                              |
| Electrical connection 1, connection type       | Plug socket                          |
| Electrical connection 1, connection technology | M8x1, A-coded to EN 61076-2-104      |
| Electrical connection 1, number of pins/wires  | 4                                    |
| Electrical connection 1, type of mounting      | Screw lock                           |
| Electrical connection 2, connection type       | Plug                                 |
| Electrical connection 2, connection technology | M8x1, A-coded to EN 61076-2-104      |
| Electrical connection 2, number of pins/wires  | 4                                    |
| Electrical connection 2, type of mounting      | Screw lock                           |
| Product weight                                 | 19 g                                 |
| Material housing                               | ABS                                  |
| Setting options                                | Teach-In                             |
| Protection class                               | IP65                                 |
| Corrosion resistance classification CRC        | 2 - Moderate corrosion stress        |
| PWIS conformity                                | VDMA24364-B2-L                       |