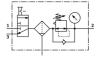

## Service unit combination MSB6-1/2:C3J1-WP Part number: 542268

Consisting of manual on-off valve, filter regulator and wall mounting plate. 12 bar maximum output pressure, 40 µm filter, with pressure gauge, lockable regulator head, plastic bowl with plastic bowl guard, manual condensate drain, direction of flow: from left to right.

## **Data sheet**

| Feature                                 | Value                                                            |
|-----------------------------------------|------------------------------------------------------------------|
| Size                                    | 6                                                                |
| Series                                  | MS                                                               |
| Actuator lock                           | Rotary knob with lock                                            |
|                                         | with accessories, lockable                                       |
| Assembly position                       | Vertical +/- 5°                                                  |
| Grade of filtration                     | 40 μm                                                            |
| Condensate drain                        | manual rotary                                                    |
| Design structure                        | On/off valve                                                     |
|                                         | Filter regulator with pressure gauge                             |
| Controller function                     | Output pressure constant                                         |
|                                         | with initial pressure compensation                               |
|                                         | with secondary exhaust                                           |
|                                         | with return flow                                                 |
| Bowl guard                              | Plastic guard                                                    |
| Pressure gauge                          | with pressure gauge                                              |
| Working pressure                        | 0.8 18 bar                                                       |
| Pressure control range                  | 0.5 12 bar                                                       |
| Standard nominal flow rate              | 5,100 l/min                                                      |
| Operating medium                        | Compressed air in accordance with ISO8573-1:2010 [7:4:4]         |
|                                         | Inert gases                                                      |
| Note on operating and pilot medium      | Lubricated operation possible (subsequently required for further |
|                                         | operation)                                                       |
| Corrosion resistance classification CRC | 2                                                                |
| Storage temperature                     | -10 60 °C                                                        |
| Air purity class at output              | Compressed air in accordance with ISO8573-1:2010 [7:4:4]         |
| Medium temperature                      | -10 60 °C                                                        |
| Ambient temperature                     | -10 60 °C                                                        |
| Product weight                          | 1,100 g                                                          |
| Mounting type                           | with accessories                                                 |
| Pneumatic connection, port 1            | G1/2                                                             |
| Pneumatic connection, port 2            | G1/2                                                             |
| Pneumatic connection, port 3            | G1/2                                                             |
| Materials information, housing          | Aluminum die cast                                                |
| Materials information for bowl          | PC                                                               |