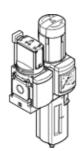

## Service unit combination MSB6-1/2:C3J1-WP Part number: 542268

Consisting of manual on-off valve, filter regulator and wall mounting plate. 12 bar maximum output pressure, 40 µm filter, with pressure gauge, lockable regulator head, plastic bowl with plastic bowl guard, manual condensate drain, direction of flow: from left to right.