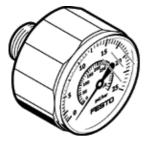

## Pressure gauge MA-27-25-R1/8 Part number: 541734

With display unit in bar and psi.

## Data sheet

| Feature                            | Value                       |
|------------------------------------|-----------------------------|
| Indicating range [bar]             | 0 25 bar                    |
| Display range                      | 0 362.5 psi                 |
| Nominal size of pressure gauge     | 27                          |
| Design structure                   | Bourdon-tube pressure gauge |
| Mounting type                      | Line installation           |
| Operating medium                   | Inert gases                 |
|                                    | Neutral fluids              |
| Operating pressure MPa             | 0 2.5 MPa                   |
| Working pressure                   | 0 25 bar                    |
| Operating pressure                 | 0 362.5 psi                 |
| Alternating load factor            | 0.66                        |
| Measurement accuracy class         | 4                           |
| Protection class                   | IP43                        |
| Medium temperature                 | 0 60 °C                     |
| Ambient temperature                | 0 60 °C                     |
| PWIS conformity                    | VDMA24364-B1/B2-L           |
| Materials note                     | Conforms to RoHS            |
| Position of connection             | Rear side central           |
| Pneumatic connection               | R1/8                        |
| Materials in contact with media    | PA-reinforced               |
| Material of threaded plug          | PA-reinforced               |
| Material housing                   | PA                          |
| Material screen                    | PS                          |
| Housing color                      | Black                       |
| Product weight                     | 8 g                         |
| Note on operating and pilot medium | No acetylene                |
|                                    | No oxygen                   |
| Scale                              | Double scale                |
|                                    | Bar (external)              |
|                                    | psi (inner)                 |