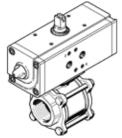

## Ball valve actuator unit VZPR-BPD-22-R2R Part number: 540533

Comprising pneumatic DAPS semi-rotary actuator, combined with a 2/2-way VAPB ball valve in stainless steel version.