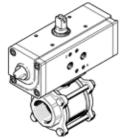

## Ball valve actuator unit VZPR-BPD-22-R1R Part number: 540530

Comprising pneumatic DAPS semi-rotary actuator, combined with a 2/2-way VAPB ball valve in stainless steel version.