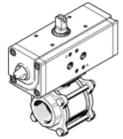

## Ball valve actuator unit VZPR-BPD-22-R38R Part number: 540527

Comprising pneumatic DAPS semi-rotary actuator, combined with a 2/2-way VAPB ball valve in stainless steel version.