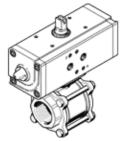

## Ball valve actuator unit VZPR-BPD-22-R14R Part number: 540526

Comprising pneumatic DAPS semi-rotary actuator, combined with a 2/2-way VAPB ball valve in stainless steel version.