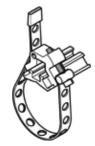

## Mounting kit SMBR-8-8/100-S6 Part number: 538937

For attaching cylinder sensors with type 8 slot to round cylinders in sizes 8 through 100 mm, heat resistant to 150° C.