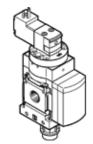

## start valve MS6N-EE-3/8-V230-S-Z Part number: 538776

**FESTO** 

Electrical, with silencer, direction of flow: from right to left