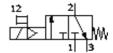

## **Data sheet**

| Feature                                 | Value                       |
|-----------------------------------------|-----------------------------|
| Exhaust-air function                    | not throttleable            |
| Type of actuation                       | electrical                  |
| Assembly position                       | Any                         |
| Manual override                         | detenting                   |
|                                         | Pushing                     |
| Design structure                        | Piston slide                |
| Type of reset                           | mechanical spring           |
| Type of piloting                        | direct                      |
| Pilot air supply                        | Internal                    |
| Flow direction                          | non reversible              |
| Valve function                          | 3/2 closed, single solenoid |
| Switching position indicator            | with accessories            |
| Working pressure                        | 4 10 bar                    |
| b value                                 | 0.5                         |
| C value                                 | 22 l/sbar                   |
| Standard nominal flow rate              | 5,500 l/min                 |
| Characteristic coil data                | 230V AC                     |
| Operating medium                        | Compressed air              |
| Corrosion resistance classification CRC | 2                           |
| Ambient temperature                     | -10 60 °C                   |
| Product weight                          | 0.816 g                     |
| Electrical connection                   | Plug                        |
|                                         | Cubic design                |
|                                         | Design C                    |
|                                         | to DIN 43650                |
| Mounting type                           | with accessories            |
|                                         | Optional                    |
|                                         | Line installation           |
| Pneumatic connection, port 1            | NPT3/8-18                   |
| Pneumatic connection, port 2            | NPT3/8-18                   |
| Pneumatic connection, port 3            | G1/2                        |
| Materials note                          | Free of copper and PTFE     |
| Materials information for seals         | NBR                         |
| Materials information, housing          | Aluminum die cast           |