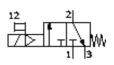

## start valve **MS6N-EE-3/8-V110-S-Z** Part number: 538774

Electrical, with silencer, direction of flow: from right to left

## **Data sheet**

| Feature                                 | Value                       |
|-----------------------------------------|-----------------------------|
| Exhaust-air function                    | not throttleable            |
| Type of actuation                       | electrical                  |
| Assembly position                       | Any                         |
| Manual override                         | detenting                   |
|                                         | Pushing                     |
| Design structure                        | Piston slide                |
| Type of reset                           | mechanical spring           |
| Type of piloting                        | direct                      |
| Pilot air supply                        | Internal                    |
| Flow direction                          | non reversible              |
| Valve function                          | 3/2 closed, single solenoid |
| Switching position indicator            | with accessories            |
| Working pressure                        | 4 10 bar                    |
| b value                                 | 0.5                         |
| C value                                 | 22 l/sbar                   |
| Standard nominal flow rate              | 5,500 l/min                 |
| Characteristic coil data                | 110V AC                     |
| Operating medium                        | Compressed air              |
| Corrosion resistance classification CRC | 2                           |
| Ambient temperature                     | -10 60 °C                   |
| Product weight                          | 0.816 g                     |
| Electrical connection                   | Plug                        |
|                                         | Cubic design                |
|                                         | Design C                    |
|                                         | to DIN 43650                |
| Mounting type                           | with accessories            |
|                                         | Optional                    |
|                                         | Line installation           |
| Pneumatic connection, port 1            | NPT3/8-18                   |
| Pneumatic connection, port 2            | NPT3/8-18                   |
| Pneumatic connection, port 3            | G1/2                        |
| Materials note                          | Free of copper and PTFE     |
| Materials information for seals         | NBR                         |
| Materials information, housing          | Aluminum die cast           |