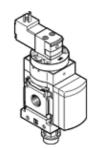

## start valve MS6N-EE-1/4-V110-S-Z Part number: 538768

**FESTO** 

Electrical, with silencer, direction of flow: from right to left