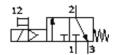

## start valve MS6N-EE-1/4-V110-S-Z Part number: 538768

**FESTO** 

Electrical, with silencer, direction of flow: from right to left

## **Data sheet**

| Feature                                 | Value                       |
|-----------------------------------------|-----------------------------|
| Exhaust-air function                    | not throttleable            |
| Type of actuation                       | electrical                  |
| Assembly position                       | Any                         |
| Manual override                         | detenting                   |
|                                         | Pushing                     |
| Design structure                        | Piston slide                |
| Type of reset                           | mechanical spring           |
| Type of piloting                        | direct                      |
| Pilot air supply                        | Internal                    |
| Flow direction                          | non reversible              |
| Valve function                          | 3/2 closed, single solenoid |
| Switching position indicator            | with accessories            |
| Working pressure                        | 4 10 bar                    |
| b value                                 | 0.5                         |
| C value                                 | 11 l/sbar                   |
| Standard nominal flow rate              | 2,600 l/min                 |
| Characteristic coil data                | 110V AC                     |
| Operating medium                        | Compressed air              |
| Corrosion resistance classification CRC | 2                           |
| Ambient temperature                     | -10 60 °C                   |
| Product weight                          | 0.816 g                     |
| Electrical connection                   | Plug                        |
|                                         | Cubic design                |
|                                         | Design C                    |
|                                         | to DIN 43650                |
| Mounting type                           | with accessories            |
|                                         | Optional                    |
|                                         | Line installation           |
| Pneumatic connection, port 1            | NPT1/4-18                   |
| Pneumatic connection, port 2            | NPT1/4-18                   |
| Pneumatic connection, port 3            | G1/2                        |
| Materials note                          | Free of copper and PTFE     |
| Materials information for seals         | NBR                         |
| Materials information, housing          | Aluminum die cast           |