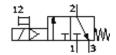

## **Data sheet**

| Feature                                 | Value                   |
|-----------------------------------------|-------------------------|
| Exhaust-air function                    | not throttleable        |
| Type of actuation                       | electrical              |
| Assembly position                       | Any                     |
| Manual override                         | detenting               |
|                                         | Pushing                 |
| Design structure                        | Piston slide            |
| Type of reset                           | mechanical spring       |
| Type of piloting                        | direct                  |
| Pilot air supply                        | Internal                |
| Flow direction                          | non reversible          |
| Valve function                          | 3/2                     |
|                                         | closed                  |
|                                         | monostable              |
| Switching position indicator            | with accessories        |
| Working pressure                        | 4 10 bar                |
| b value                                 | 0.5                     |
| C value                                 | 4.5 l/sbar              |
| Standard nominal flow rate              | 1,000 l/min             |
| Characteristic coil data                | 230V AC                 |
| Operating medium                        | Compressed air          |
| Corrosion resistance classification CRC | 2                       |
| Ambient temperature                     | -10 60 °C               |
| Product weight                          | 0.289 g                 |
| Electrical connection                   | Plug                    |
|                                         | Cubic design            |
|                                         | Design C                |
|                                         | to DIN 43650            |
| Mounting type                           | with accessories        |
|                                         | Optional                |
|                                         | Line installation       |
| Pneumatic connection, port 1            | NPT1/8-27               |
| Pneumatic connection, port 2            | NPT1/8-27               |
| Pneumatic connection, port 3            | G1/4                    |
| Materials note                          | Free of copper and PTFE |
| Materials information for seals         | NBR                     |
| Materials information, housing          | Aluminum die cast       |