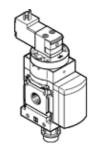

## start valve MS4N-EE-1/8-V230-S-Z Part number: 538758

**FESTO** 

Electrical, with silencer, direction of flow: from right to left