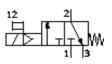

## start valve **MS4N-EE-1/8-V110-S-Z** Part number: 538756

Electrical, with silencer, direction of flow: from right to left