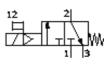

## start valve **MS4N-EE-1/4-V230-S-Z** Part number: 538752

Electrical, with silencer, direction of flow: from right to left

## **Data sheet**

| Feature                                 | Value                   |
|-----------------------------------------|-------------------------|
| Exhaust-air function                    | not throttleable        |
| Type of actuation                       | electrical              |
| Assembly position                       | Any                     |
| Manual override                         | detenting               |
|                                         | Pushing                 |
| Design structure                        | Piston slide            |
| Type of reset                           | mechanical spring       |
| Type of piloting                        | direct                  |
| Pilot air supply                        | Internal                |
| Flow direction                          | non reversible          |
| Valve function                          | 3/2                     |
|                                         | closed                  |
|                                         | monostable              |
| Switching position indicator            | with accessories        |
| Working pressure                        | 4 10 bar                |
| b value                                 | 0.44                    |
| C value                                 | 9.5 l/sbar              |
| Standard nominal flow rate              | 2,000 l/min             |
| Characteristic coil data                | 230V AC                 |
| Operating medium                        | Compressed air          |
| Corrosion resistance classification CRC | 2                       |
| Ambient temperature                     | -10 60 °C               |
| Product weight                          | 0.289 g                 |
| Electrical connection                   | Plug                    |
|                                         | Cubic design            |
|                                         | Design C                |
|                                         | to DIN 43650            |
| Mounting type                           | with accessories        |
|                                         | Optional                |
|                                         | Line installation       |
| Pneumatic connection, port 1            | NPT1/4-18               |
| Pneumatic connection, port 2            | NPT1/4-18               |
| Pneumatic connection, port 3            | G1/4                    |
| Materials note                          | Free of copper and PTFE |
| Materials information for seals         | NBR                     |
| Materials information, housing          | Aluminum die cast       |