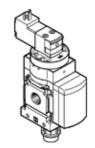

## start valve MS6-EE-3/8-V230-S-Z Part number: 538746

**FESTO** 

Electrical, with silencer, direction of flow: from right to left