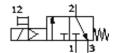

## start valve MS6-EE-3/8-V230-S-Z Part number: 538746

**FESTO** 

Electrical, with silencer, direction of flow: from right to left

## **Data sheet**

| Feature                                 | Value                       |
|-----------------------------------------|-----------------------------|
| Exhaust-air function                    | not throttleable            |
| Type of actuation                       | electrical                  |
| Assembly position                       | Any                         |
| Manual override                         | detenting                   |
|                                         | Pushing                     |
| Design structure                        | Piston slide                |
| Type of reset                           | mechanical spring           |
| Type of piloting                        | direct                      |
| Pilot air supply                        | Internal                    |
| Flow direction                          | non reversible              |
| Valve function                          | 3/2 closed, single solenoid |
| Switching position indicator            | with accessories            |
| Working pressure                        | 4 10 bar                    |
| b value                                 | 0.5                         |
| C value                                 | 22 l/sbar                   |
| Standard nominal flow rate              | 5,500 l/min                 |
| Characteristic coil data                | 230V AC                     |
| Operating medium                        | Compressed air              |
| Corrosion resistance classification CRC | 2                           |
| Ambient temperature                     | -10 60 °C                   |
| Product weight                          | 0.816 g                     |
| Electrical connection                   | Plug                        |
|                                         | Cubic design                |
|                                         | Design C                    |
|                                         | to DIN 43650                |
| Mounting type                           | with accessories            |
|                                         | Optional                    |
|                                         | Line installation           |
| Pneumatic connection, port 1            | G3/8                        |
| Pneumatic connection, port 2            | G3/8                        |
| Pneumatic connection, port 3            | G1/2                        |
| Materials note                          | Free of copper and PTFE     |
| Materials information for seals         | NBR                         |
| Materials information, housing          | Aluminum die cast           |