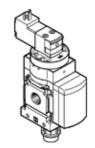

## start valve MS6-EE-3/8-V110-S-Z Part number: 538744

**FESTO** 

Electrical, with silencer, direction of flow: from right to left