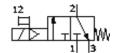

## start valve MS6-EE-3/8-V110-S-Z Part number: 538744

**FESTO** 

Electrical, with silencer, direction of flow: from right to left

## **Data sheet**

| Feature                                 | Value                       |
|-----------------------------------------|-----------------------------|
| Exhaust-air function                    | not throttleable            |
| Type of actuation                       | electrical                  |
| Assembly position                       | Any                         |
| Manual override                         | detenting                   |
|                                         | Pushing                     |
| Design structure                        | Piston slide                |
| Type of reset                           | mechanical spring           |
| Type of piloting                        | direct                      |
| Pilot air supply                        | Internal                    |
| Flow direction                          | non reversible              |
| Valve function                          | 3/2 closed, single solenoid |
| Switching position indicator            | with accessories            |
| Working pressure                        | 4 10 bar                    |
| b value                                 | 0.5                         |
| C value                                 | 22 l/sbar                   |
| Standard nominal flow rate              | 5,500 l/min                 |
| Characteristic coil data                | 110V AC                     |
| Operating medium                        | Compressed air              |
| Corrosion resistance classification CRC | 2                           |
| Ambient temperature                     | -10 60 °C                   |
| Product weight                          | 0.816 g                     |
| Electrical connection                   | Plug                        |
|                                         | Cubic design                |
|                                         | Design C                    |
|                                         | to DIN 43650                |
| Mounting type                           | with accessories            |
|                                         | Optional                    |
|                                         | Line installation           |
| Pneumatic connection, port 1            | G3/8                        |
| Pneumatic connection, port 2            | G3/8                        |
| Pneumatic connection, port 3            | G1/2                        |
| Materials note                          | Free of copper and PTFE     |
| Materials information for seals         | NBR                         |
| Materials information, housing          | Aluminum die cast           |