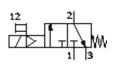

## start valve **MS6-EE-1/4-V230-S-Z** Part number: 538740

Electrical, with silencer, direction of flow: from right to left

## **Data sheet**

| Feature                                 | Value                       |
|-----------------------------------------|-----------------------------|
| Exhaust-air function                    | not throttleable            |
| Type of actuation                       | electrical                  |
| Assembly position                       | Any                         |
| Manual override                         | detenting                   |
|                                         | Pushing                     |
| Design structure                        | Piston slide                |
| Type of reset                           | mechanical spring           |
| Type of piloting                        | direct                      |
| Pilot air supply                        | Internal                    |
| Flow direction                          | non reversible              |
| Valve function                          | 3/2 closed, single solenoid |
| Switching position indicator            | with accessories            |
| Working pressure                        | 4 10 bar                    |
| b value                                 | 0.5                         |
| C value                                 | 11 l/sbar                   |
| Standard nominal flow rate              | 2,600 l/min                 |
| Characteristic coil data                | 230V AC                     |
| Operating medium                        | Compressed air              |
| Corrosion resistance classification CRC | 2                           |
| Ambient temperature                     | -10 60 °C                   |
| Product weight                          | 0.816 g                     |
| Electrical connection                   | Plug                        |
|                                         | Cubic design                |
|                                         | Design C                    |
|                                         | to DIN 43650                |
| Mounting type                           | with accessories            |
|                                         | Optional                    |
|                                         | Line installation           |
| Pneumatic connection, port 1            | G1/4                        |
| Pneumatic connection, port 2            | G1/4                        |
| Pneumatic connection, port 3            | G1/2                        |
| Materials note                          | Free of copper and PTFE     |
| Materials information for seals         | NBR                         |
| Materials information, housing          | Aluminum die cast           |