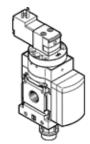

## start valve MS6-EE-1/4-V110-S-Z Part number: 538738

**FESTO** 

Electrical, with silencer, direction of flow: from right to left