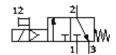

## **Data sheet**

| Feature                                 | Value                       |
|-----------------------------------------|-----------------------------|
| Exhaust-air function                    | not throttleable            |
| Type of actuation                       | electrical                  |
| Assembly position                       | Any                         |
| Manual override                         | detenting                   |
|                                         | Pushing                     |
| Design structure                        | Piston slide                |
| Type of reset                           | mechanical spring           |
| Type of piloting                        | direct                      |
| Pilot air supply                        | Internal                    |
| Flow direction                          | non reversible              |
| Valve function                          | 3/2 closed, single solenoid |
| Switching position indicator            | with accessories            |
| Working pressure                        | 4 10 bar                    |
| b value                                 | 0.5                         |
| C value                                 | 11 l/sbar                   |
| Standard nominal flow rate              | 2,600 l/min                 |
| Characteristic coil data                | 110V AC                     |
| Operating medium                        | Compressed air              |
| Corrosion resistance classification CRC | 2                           |
| Ambient temperature                     | -10 60 °C                   |
| Product weight                          | 0.816 g                     |
| Electrical connection                   | Plug                        |
|                                         | Cubic design                |
|                                         | Design C                    |
|                                         | to DIN 43650                |
| Mounting type                           | with accessories            |
|                                         | Optional                    |
|                                         | Line installation           |
| Pneumatic connection, port 1            | G1/4                        |
| Pneumatic connection, port 2            | G1/4                        |
| Pneumatic connection, port 3            | G1/2                        |
| Materials note                          | Free of copper and PTFE     |
| Materials information for seals         | NBR                         |
| Materials information, housing          | Aluminum die cast           |