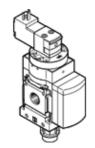

## start valve MS6-EE-1/2-V110-S-Z Part number: 538732

**FESTO** 

Electrical, with silencer, direction of flow: from right to left