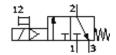

## **Data sheet**

| Feature                                 | Value                       |  |  |
|-----------------------------------------|-----------------------------|--|--|
| Exhaust-air function                    | not throttleable            |  |  |
| Type of actuation                       | electrical                  |  |  |
| Assembly position                       | Any                         |  |  |
| Manual override                         | detenting                   |  |  |
|                                         | Pushing                     |  |  |
| Design structure                        | Piston slide                |  |  |
| Type of reset                           | mechanical spring           |  |  |
| Type of piloting                        | direct                      |  |  |
| Pilot air supply                        | Internal                    |  |  |
| Flow direction                          | non reversible              |  |  |
| Valve function                          | 3/2 closed, single solenoid |  |  |
| Switching position indicator            | with accessories            |  |  |
| Working pressure                        | 4 10 bar                    |  |  |
| b value                                 | 0.4                         |  |  |
| C value                                 | 29 l/sbar                   |  |  |
| Standard nominal flow rate              | 7,000 l/min                 |  |  |
| Characteristic coil data                | 110V AC                     |  |  |
| Operating medium                        | Compressed air              |  |  |
| Corrosion resistance classification CRC | 2                           |  |  |
| Ambient temperature                     | -10 60 °C                   |  |  |
| Product weight                          | 0.816 g                     |  |  |
| Electrical connection                   | Plug                        |  |  |
|                                         | Cubic design                |  |  |
|                                         | Design C                    |  |  |
|                                         | to DIN 43650                |  |  |
| Mounting type                           | with accessories            |  |  |
|                                         | Optional                    |  |  |
|                                         | Line installation           |  |  |
| Pneumatic connection, port 1            | G1/2                        |  |  |
| Pneumatic connection, port 2            | G1/2                        |  |  |
| Pneumatic connection, port 3            | G1/2                        |  |  |
| Materials note                          | Free of copper and PTFE     |  |  |
| Materials information for seals         | NBR                         |  |  |
| Materials information, housing          | Aluminum die cast           |  |  |