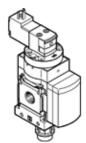

## start valve **MS4-EE-1/4-V230-S-Z** Part number: 538722

Electrical, with silencer, direction of flow: from right to left

## **Data sheet**

| Feature                                 | Value                   |
|-----------------------------------------|-------------------------|
| Exhaust-air function                    | not throttleable        |
| Type of actuation                       | electrical              |
| Assembly position                       | Any                     |
| Manual override                         | detenting               |
|                                         | Pushing                 |
| Design structure                        | Piston slide            |
| Type of reset                           | mechanical spring       |
| Type of piloting                        | direct                  |
| Pilot air supply                        | Internal                |
| Flow direction                          | non reversible          |
| Valve function                          | 3/2                     |
|                                         | closed                  |
|                                         | monostable              |
| Switching position indicator            | with accessories        |
| Working pressure                        | 4 10 bar                |
| b value                                 | 0.44                    |
| C value                                 | 9.5 l/sbar              |
| Standard nominal flow rate              | 2,000 l/min             |
| Characteristic coil data                | 230V AC                 |
| Operating medium                        | Compressed air          |
| Corrosion resistance classification CRC | 2                       |
| Ambient temperature                     | -10 60 °C               |
| Product weight                          | 0.289 g                 |
| Electrical connection                   | Plug                    |
|                                         | Cubic design            |
|                                         | Design C                |
|                                         | to DIN 43650            |
| Mounting type                           | with accessories        |
|                                         | Optional                |
|                                         | Line installation       |
| Pneumatic connection, port 1            | G1/4                    |
| Pneumatic connection, port 2            | G1/4                    |
| Pneumatic connection, port 3            | G1/4                    |
| Materials note                          | Free of copper and PTFE |
| Materials information for seals         | NBR                     |
| Materials information, housing          | Aluminum die cast       |