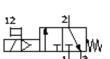

## start valve **MS4-EE-1/4-V230-S-Z** Part number: 538722

Electrical, with silencer, direction of flow: from right to left

## **Data sheet**

| Feature                                 | Value                   |
|-----------------------------------------|-------------------------|
| Exhaust-air function                    | not throttleable        |
| Type of actuation                       | electrical              |
| Assembly position                       | Any                     |
| Manual override                         | detenting               |
|                                         | Pushing                 |
| Design structure                        | Piston slide            |
| Type of reset                           | mechanical spring       |
| Type of piloting                        | direct                  |
| Pilot air supply                        | Internal                |
| Flow direction                          | non reversible          |
| Valve function                          | 3/2                     |
|                                         | closed                  |
|                                         | monostable              |
| Switching position indicator            | with accessories        |
| Working pressure                        | 4 10 bar                |
| b value                                 | 0.44                    |
| C value                                 | 9.5 l/sbar              |
| Standard nominal flow rate              | 2,000 l/min             |
| Characteristic coil data                | 230V AC                 |
| Operating medium                        | Compressed air          |
| Corrosion resistance classification CRC | 2                       |
| Ambient temperature                     | -10 60 °C               |
| Product weight                          | 0.289 g                 |
| Electrical connection                   | Plug                    |
|                                         | Cubic design            |
|                                         | Design C                |
|                                         | to DIN 43650            |
| Mounting type                           | with accessories        |
|                                         | Optional                |
|                                         | Line installation       |
| Pneumatic connection, port 1            | G1/4                    |
| Pneumatic connection, port 2            | G1/4                    |
| Pneumatic connection, port 3            | G1/4                    |
| Materials note                          | Free of copper and PTFE |
| Materials information for seals         | NBR                     |
| Materials information, housing          | Aluminum die cast       |