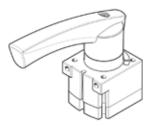

## Hand lever valve VHER-AH-M04E-G12-UD

Part number: 538189

In metal version with position sensing of the hand lever setting, 4/3way valve function normally exhausted, outgoing direction downward.

**Data sheet** 

## Feature Value Valve function 4/3 exhausted Type of actuation manual Standard nominal flow rate 4,300 l/min -0.95 ... 10 bar Working pressure Design structure Rotary slide valve Nominal size 12 mm Exhaust-air function throttleable Sealing principle Hard Type of piloting direct Flow direction reversible Freedom from overlap Yes Switching position indicator with accessories Compressed air in accordance with ISO8573-1:2010 [7:4:4] Operating medium Lubricated operation possible (subsequently required for further Note on operating and pilot medium operation) Corrosion resistance classification CRC 2 -20 ... 80 °C Ambient temperature Actuation torque 5 Nm Product weight 860 g Mounting type Optional Front panel installation with through hole Pneumatic connection, port 1 G1/2 Pneumatic connection, port 2 G1/2 Pneumatic connection, port 3 G1/2 Pneumatic connection, port 4 G1/2 Materials note Free of copper and PTFE Contains PWIS substances Materials information for seals NBR Materials information, housing Aluminum die cast