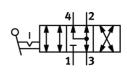

## Hand lever valve VHER-AH-M04E-G12-UD

Part number: 538189

In metal version with position sensing of the hand lever setting, 4/3way valve function normally exhausted, outgoing direction downward.

**Data sheet** 

## Feature Value Valve function 4/3 exhausted Type of actuation manual Standard nominal flow rate 4,300 l/min -0.95 ... 10 bar Working pressure Design structure Rotary slide valve Nominal size 12 mm Exhaust-air function throttleable Sealing principle Hard Type of piloting direct Flow direction reversible Freedom from overlap Yes Switching position indicator with accessories Compressed air in accordance with ISO8573-1:2010 [7:4:4] Operating medium Lubricated operation possible (subsequently required for further Note on operating and pilot medium operation) Corrosion resistance classification CRC 2 -20 ... 80 °C Ambient temperature Actuation torque 5 Nm Product weight 860 g Mounting type Optional Front panel installation with through hole Pneumatic connection, port 1 G1/2 Pneumatic connection, port 2 G1/2 Pneumatic connection, port 3 G1/2 Pneumatic connection, port 4 G1/2 Materials note Free of copper and PTFE Contains PWIS substances Materials information for seals NBR Materials information, housing Aluminum die cast