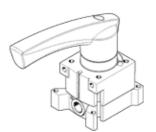

## Hand lever valve VHER-AH-M04C-G14-LD Part number: 538180

**FESTO** 

In metal version with position sensing of the hand lever setting, 4/3-way valve function normally closed, outgoing direction to the side.