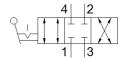

## Hand lever valve VHER-AH-M04C-G14-LD Part number: 538180

**FESTO** 

In metal version with position sensing of the hand lever setting, 4/3-way valve function normally closed, outgoing direction to the side.

## **Data sheet**

| Feature                                 | Value                                                            |
|-----------------------------------------|------------------------------------------------------------------|
| Valve function                          | 4/3 closed                                                       |
| Type of actuation                       | manual                                                           |
| Standard nominal flow rate              | 1,150 l/min                                                      |
| Working pressure                        | -0.95 10 bar                                                     |
| Design structure                        | Rotary slide valve                                               |
| Nominal size                            | 8 mm                                                             |
| Exhaust-air function                    | throttleable                                                     |
| Sealing principle                       | Hard                                                             |
| Type of piloting                        | direct                                                           |
| Flow direction                          | reversible                                                       |
| Freedom from overlap                    | Yes                                                              |
| Signal status display                   | with accessories                                                 |
| Operating medium                        | Compressed air in accordance with ISO8573-1:2010 [7:4:4]         |
| Note on operating and pilot medium      | Lubricated operation possible (subsequently required for further |
|                                         | operation)                                                       |
| Corrosion resistance classification CRC | 2                                                                |
| Ambient temperature                     | -20 80 °C                                                        |
| Actuation torque                        | 2.8 Nm                                                           |
| Product weight                          | 560 g                                                            |
| Mounting type                           | Optional                                                         |
|                                         | Front panel installation                                         |
|                                         | with through hole                                                |
| Pneumatic connection, port 1            | G1/4                                                             |
| Pneumatic connection, port 2            | G1/4                                                             |
| Pneumatic connection, port 3            | G1/4                                                             |
| Pneumatic connection, port 4            | G1/4                                                             |
| Materials note                          | Free of copper and PTFE                                          |
|                                         | Contains PWIS substances                                         |
| Materials information for seals         | NBR                                                              |
| Materials information, housing          | Aluminum die cast                                                |