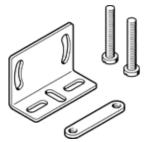

## Mounting bracket SOEZ-HW-Q20 Part number: 537785 Product to be discontinued

For optoelectronic sensors in block design (series Q20) Type to be discontinued. Available until 2020. See Support Portal for alternative products.

## **Data sheet**

| Feature                                 | Value                   |  |
|-----------------------------------------|-------------------------|--|
| Materials note                          | Free of copper and PTFE |  |
| Ambient temperature                     | -20 80 °C               |  |
| Size                                    | 20x32x12 mm             |  |
| Mounting type                           | with through hole       |  |
| Product weight                          | 12 g                    |  |
| Material housing                        | Steel                   |  |
|                                         | Nickel plated           |  |
| Corrosion resistance classification CRC | 0 - No corrosion stress |  |