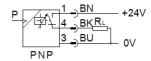

## **Data sheet**

| Feature                                   | Value                                                    |
|-------------------------------------------|----------------------------------------------------------|
| Authorization                             | RCM Mark                                                 |
|                                           | c UL us - Recognized (OL)                                |
| CE symbol (see declaration of conformity) | according to EU-EMV guideline                            |
| Materials note                            | Free of copper and PTFE                                  |
|                                           | Conforms to RoHS                                         |
| Measured variable                         | Relative pressure                                        |
| Measurement method                        | Piezoresistive pressure sensor with display              |
| Pressure measuring range, initial value   | 0 bar                                                    |
| Pressure measuring range, final value     | 2 bar                                                    |
| Operating medium                          | Compressed air in accordance with ISO8573-1:2010 [7:4:4] |
| Note on operating and pilot medium        | Lubricated operation possible                            |
| Medium temperature                        | 0 50 °C                                                  |
| Ambient temperature                       | 0 50 °C                                                  |
| Accuracy, FS                              | 2 %FS                                                    |
| Switch output                             | PNP                                                      |
| Switching function                        | Freely programmable                                      |
| Switching element function                | Switchable                                               |
| Switching point reproducibility           | 0.3 %                                                    |
| Max. output current                       | 150 mA                                                   |
| Short circuit strength                    | Pulsing                                                  |
| Operating voltage range DC                | 15 30 V                                                  |
| Polarity protected                        | for all electrical connections                           |
| Electrical connection                     | Plug                                                     |
|                                           | Round design                                             |
|                                           | to EN 60947-5-2                                          |
|                                           | M8x1                                                     |
|                                           | 3-pin                                                    |
| Mounting type                             | Optional                                                 |
|                                           | with top-hat rail                                        |
|                                           | with wall/surface fixing                                 |
| Assembly position                         | Any                                                      |
| Pneumatic connection                      | G1/8                                                     |
| Product weight                            | 85 g                                                     |
| Material housing                          | PA                                                       |
|                                           | POM-reinforced                                           |
| Type of display                           | illuminated LCD                                          |
| Operating status display                  | LCD                                                      |
| Setting options                           | Teach-In                                                 |
| Protection against manipulation           | PIN-Code                                                 |
| Threshold value setting range             | 2 99.8 %                                                 |
| Hysteresis setting range                  | 0 90 %                                                   |
| Protection class                          | IP65                                                     |
| Corrosion resistance classification CRC   | 2 - Moderate corrosion stress                            |