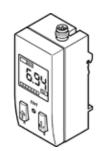

## Pressure sensor SDE1-D2-G2-W18-L-P1-M8

Part number: 537024 Product to be discontinued

With M8 plug version.

Type to be discontinued. Available until 2019. See Support Portal for alternative products.

**FESTO** 