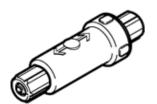

## Vacuum filter **VAF-PK-3**Part number: 535883

**FESTO** 

In-line design.





## **Data sheet**

| Feature                                                               | Value                                                    |
|-----------------------------------------------------------------------|----------------------------------------------------------|
| Nominal size                                                          | 2 mm                                                     |
| Assembly position                                                     | Any                                                      |
| Grade of filtration                                                   | 50 μm                                                    |
| Working pressure                                                      | -0.95 0 bar