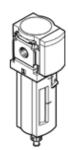

## Filter **MS4N-LF-1/4-EUM-Z** Part number: 535693

**FESTO** 

 $40\ \mu m$  filter, metal bowl, manual condensate drain, direction of flow: from right to left.