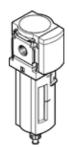

## Filter MS4N-LF-1/8-CUM-Z Part number: 535671

**FESTO** 

 $5~\mu\text{m}$  filter, metal bowl, manual condensate drain, direction of flow: from right to left.