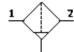

## Filter MS4-LF-1/4-EUM-Z Part number: 535661

**FESTO** 

 $40\ \mu m$  filter, metal bowl, manual condensate drain, direction of flow: from right to left.