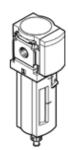

## Filter MS4-LF-1/4-EUM-Z Part number: 535661

**FESTO** 

 $40\ \mu m$  filter, metal bowl, manual condensate drain, direction of flow: from right to left.