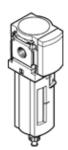

## Filter MS4-LF-1/8-EUM-Z Part number: 535645

**FESTO** 

 $40\ \mu m$  filter, metal bowl, manual condensate drain, direction of flow: from right to left.