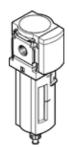

## Filter MS4-LF-1/8-CUM-Z Part number: 535639

**FESTO** 

 $5~\mu\text{m}$  filter, metal bowl, manual condensate drain, direction of flow: from right to left.