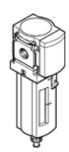

## Filter MS4-LF-1/8-CUM Part number: 535638

**FESTO** 

 $5~\mu\text{m}$  filter, metal bowl, manual condensate drain, direction of flow: from left to right.