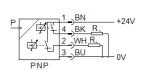

## **Data sheet**

| Feature                                   | Value                                                    |
|-------------------------------------------|----------------------------------------------------------|
| Authorization                             | RCM Mark                                                 |
|                                           | c UL us - Recognized (OL)                                |
| CE symbol (see declaration of conformity) | according to EU-EMV guideline                            |
| Materials note                            | Free of copper and PTFE                                  |
|                                           | Conforms to RoHS                                         |
| Measured variable                         | Differential pressure                                    |
|                                           | Relative pressure                                        |
| Measurement method                        | Piezoresistive pressure sensor with display              |
| Pressure measuring range, initial value   | 0 bar                                                    |
| Pressure measuring range, final value     | 2 bar                                                    |
| Operating medium                          | Compressed air in accordance with ISO8573-1:2010 [7:4:4] |
| Note on operating and pilot medium        | Lubricated operation possible                            |
| Medium temperature                        | 0 50 °C                                                  |
| Ambient temperature                       | 0 50 °C                                                  |
| Accuracy, FS                              | 2 %FS                                                    |
| Switch output                             | 2xPNP                                                    |
| Switching function                        | Freely programmable                                      |
| Switching element function                | Switchable                                               |
| Switching point reproducibility           | 0.3 %                                                    |
| Max. output current                       | 150 mA                                                   |
| Short circuit strength                    | Pulsing                                                  |
| Operating voltage range DC                | 15 30 V                                                  |
| Polarity protected                        | for all electrical connections                           |
| Electrical connection                     | Plug                                                     |
|                                           | Round design                                             |
|                                           | to EN 60947-5-2                                          |
|                                           | M8x1                                                     |
|                                           | 4-pin                                                    |
| Mounting type                             | Optional                                                 |
|                                           | with top-hat rail                                        |
|                                           | with wall/surface fixing                                 |
| Assembly position                         | Any                                                      |
| Pneumatic connection                      | QS-4                                                     |
| Product weight                            | 85 g                                                     |
| Material housing                          | PA                                                       |
|                                           | POM-reinforced                                           |
| Type of display                           | Backlit LCD                                              |
| Operating status display                  | LCD                                                      |
| Setting options                           | Teach-In                                                 |
| Protection against manipulation           | PIN-Code                                                 |
| Threshold value setting range             | 2 99.8 %                                                 |
| Hysteresis setting range                  | 0 90 %                                                   |
| Protection class                          | IP65                                                     |
|                                           |                                                          |
| Corrosion resistance classification CRC   | 2 - Moderate corrosion stress                            |