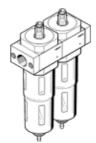

## **Fine filter combination LFMBA-3/8-D-MIDI-DA** Part number: 532867 Classic - do not use for new projects

 $0.01\,\mu\text{m}$  filter cartridge, with metal bowl guard, with differential pressure indicator, manual condensate drain.

## **Data sheet**

| Feature                      | Value                                                    |
|------------------------------|----------------------------------------------------------|
| Size                         | Midi                                                     |
| Series                       | D                                                        |
| Assembly position            | Vertical +/- 5°                                          |
| Grade of filtration          | 0.01 µm                                                  |
| Filter efficiency            | 99.9999 %                                                |
| Condensate drain             | manual rotary                                            |
| Design structure             | Fiber filter                                             |
| Max. condensate volume       | 43 ml                                                    |
| Bowl guard                   | Metal bowl guard                                         |
| Working pressure             | 1 16 bar                                                 |
| Operating medium             | Compressed air in accordance with ISO8573-1:2010 [6:8:4] |
|                              | Inert gases                                              |
| PWIS conformity              | VDMA24364-B1/B2-L                                        |
| Air purity class at output   | Compressed air in accordance with ISO8573-1:2010 [1:7:2] |
|                              | Inert gases                                              |
| Medium temperature           | 1.5 60 °C                                                |
| Residual oil content         | 0.01 mg/m3                                               |
| Ambient temperature          | -10 60 °C                                                |
| Product weight               | 1,429 g                                                  |
| Mounting type                | Line installation                                        |
|                              | with accessories                                         |
| Pneumatic connection, port 1 | G3/8                                                     |
| Pneumatic connection, port 2 | G3/8                                                     |
| Materials note               | Conforms to RoHS                                         |
| Material filter              | Boron silicate fiber                                     |
| Material housing             | Zinc die-casting                                         |
| Material bowl                | PC                                                       |