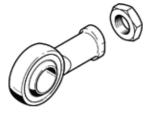

## Rod eye SGS-1 1/2-12 Part number: 532701 Product to be discontinued

For spherical swivelling cylinder mounting on piston rod side per DIN ISO 8139. (Metric series with hex nut per DIN439.)

Type to be discontinued. Available until 2023. See Support Portal for alternative products.

## **Data sheet**

| Feature                                 | Value                    |
|-----------------------------------------|--------------------------|
| Size                                    | 1/2-12 UNF-2B            |
| Corrosion resistance classification CRC | 1 - Low corrosion stress |
| PWIS conformity                         | VDMA24364-B2-L           |
| Ambient temperature                     | -40 150 °C               |
| Product weight                          | 2,084 g                  |
| Materials note                          | Conforms to RoHS         |
| Material of outer ring                  | Brass                    |
| Material housing                        | steel, galvanized        |
| Material of inner ring                  | Steel                    |
| Material nut                            | steel, galvanized        |