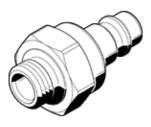

## **Coupling plug KS4-1/4-A-R** Part number: 531677

With non-return valve for self-closing quick coupling connectors on both sides

## **Data sheet**

| Feature                                       | Value                                                    |
|-----------------------------------------------|----------------------------------------------------------|
| Nominal size                                  | 8 mm                                                     |
| Operating pressure complete temperature range | -0.95 12 bar                                             |
| Standard nominal flow rate                    | 765 l/min                                                |
| Operating medium                              | Compressed air in accordance with ISO8573-1:2010 [7:-:-] |
| Note on operating and pilot medium            | Lubricated operation possible                            |
| Corrosion resistance classification CRC       | 1 - Low corrosion stress                                 |
| PWIS conformity                               | VDMA24364-B1/B2-L                                        |
| Ambient temperature                           | -10 60 °C                                                |
| Nominal tightening torque                     | 9.5 Nm                                                   |
| Tolerance for nominal tightening torque       | ± 15 %                                                   |
| Product weight                                | 46 g                                                     |
| Pneumatic connection, port 1                  | Male thread G1/4                                         |
| Materials note                                | Conforms to RoHS                                         |