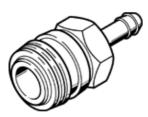

## coupling socket KD4-N-9 Part number: 531641

Self-closing



## Data sheet

| Feature                                       | Value                                                    |
|-----------------------------------------------|----------------------------------------------------------|
| Nominal size                                  | 7.4 mm                                                   |
| Operating pressure complete temperature range | -0.95 12 bar                                             |
| Standard nominal flow rate                    | 1,008 l/min                                              |
| Operating medium                              | Compressed air in accordance with ISO8573-1:2010 [7:-:-] |
| Note on operating and pilot medium            | Lubricated operation possible                            |
| Corrosion resistan